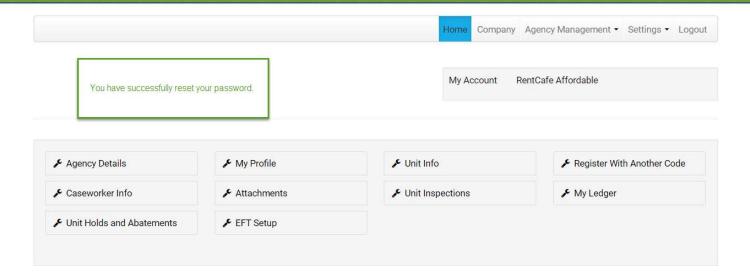

#### Landlord Login

After you log out, it will return you to the login screen. To log back in, simply input your email and password you just set up. There is no need to go back through the registration process.

#### Landlord Login

You will be directed back to this login page at which point you will input your email address and new password to access your dashboard.