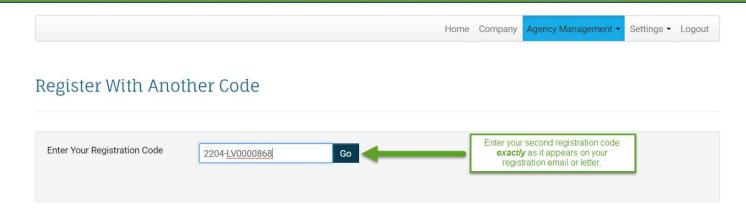

Enter your registration code exactly as it appears on your registration email or letter. Click the, "Go" button once complete.

Already registered? Click here to login