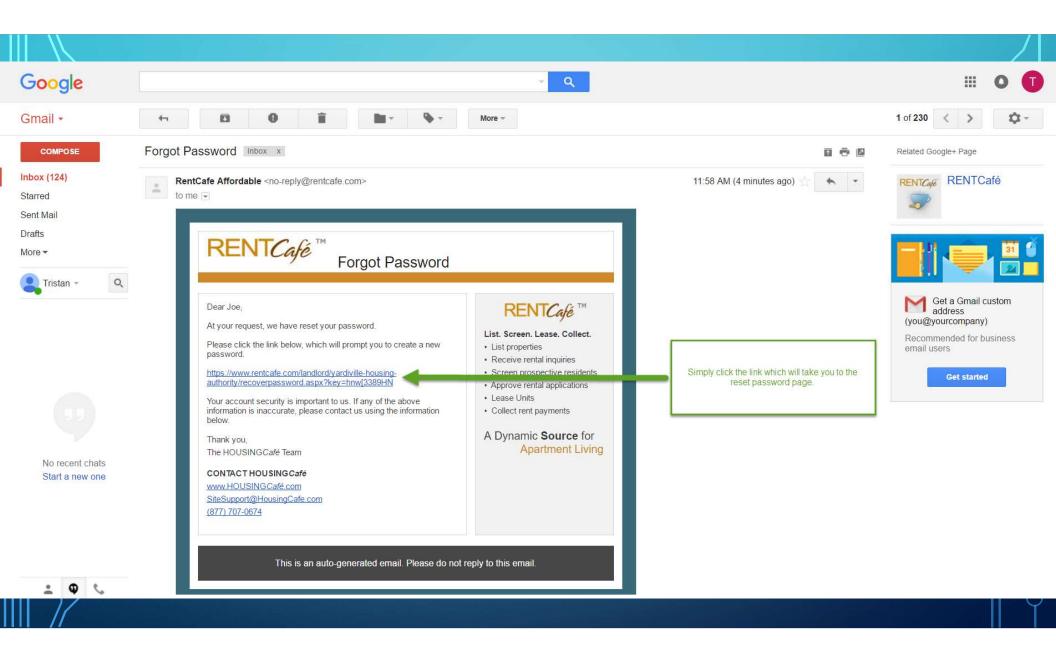

#### Password Retrieval

An email has been sent to you to allow you to reset your password.

#### Password Retrieval

Enter your email:

rcafephaemail+231@gmail.con

Submit Click here to login

You will see a message in a green box at the top of the screen informing you that an email has been sent. This email will allow you to reset your password.