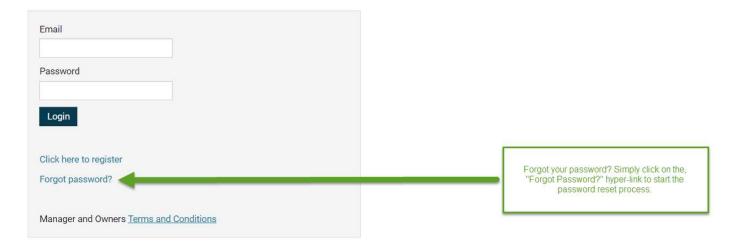

#### Landlord Login

You will be directed back to this login page at which point you will input your email address and new password to access your dashboard.