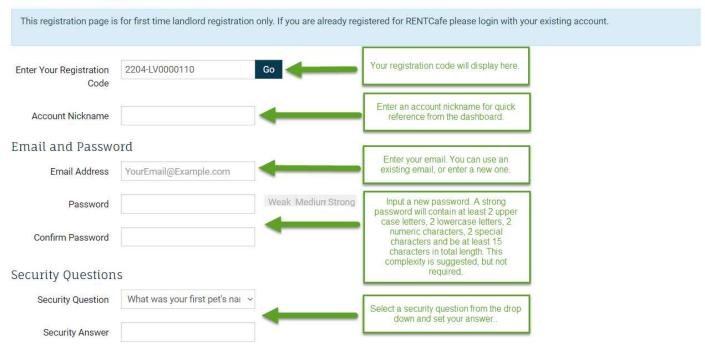

#### Landlord Registration

This registration page is for first time landlord registration only. If you are already registered for RENTCafe please login with your existing account.

Enter Your Registration
Code

Enter your registration code exactly as it appears on your registration email or letter. Click the, "Go" button once complete.

Already registered? Click here to login