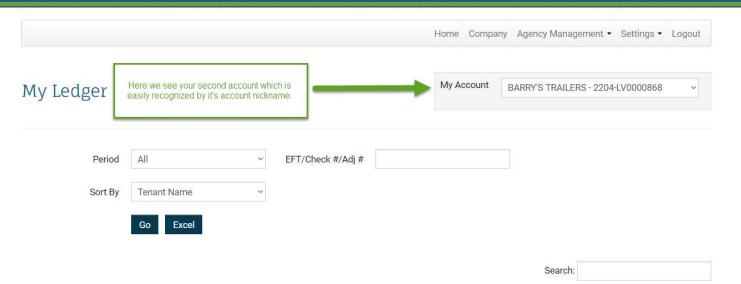

Showing 1 to 3 of 3 entries

|           |                                                                                                                           |                   | Home  | Company | Agency Management •                                                         | Settings ▼ | Logout |
|-----------|---------------------------------------------------------------------------------------------------------------------------|-------------------|-------|---------|-----------------------------------------------------------------------------|------------|--------|
| My Ledger | Select the drop-down. You can see yo record. Simply choose the record you view, and it will take you to the corresscreen. | want to           | My Ac |         | BARRY'S TRAILERS - 2204<br>HOUSING CAFE RECORD -<br>BARRY'S TRAILERS - 2204 | 2204-LV000 | 0110   |
| Period    | All                                                                                                                       | EFT/Check #/Adj # |       |         |                                                                             |            |        |
| Sort By   | Tenant Name ~                                                                                                             |                   |       |         |                                                                             |            |        |
|           | Go Excel                                                                                                                  |                   |       |         |                                                                             |            |        |

| Search:  |  |  |  |
|----------|--|--|--|
| ocarcii. |  |  |  |

| Invoice Number | Unit Address/ Description | Tenant Name  | EFT/ Check#/ Adj# | Check Date | Notes                       | Amount     |
|----------------|---------------------------|--------------|-------------------|------------|-----------------------------|------------|
| PO# 543        |                           |              | 206156            | 03/01/2012 | 6x12 low rider dump trailer | \$3,799.00 |
| PO# 556        |                           |              | 206156            | 03/01/2012 | 5x8 lawn mower trailer      | \$1,140.00 |
|                |                           | Total Amount |                   |            |                             | \$4,939.00 |