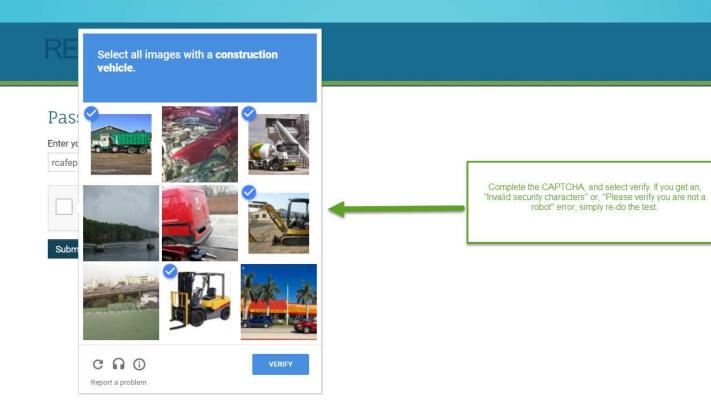

#### Password Retrieval

An email has been sent to you to allow you to reset your password.