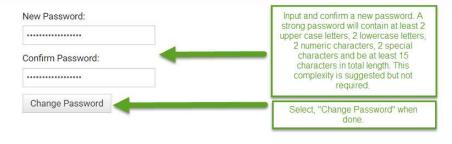

#### Landlord Login

You will be directed back to this login page at which point you will input your email address and new password to access your dashboard.