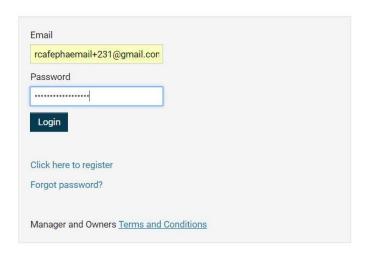

#### Password Retrieval

Enter your email:

rcafephaemail+231@gmail.con

Submit Click here to login

You will see a message in a green box at the top of the screen informing you that an email has been sent. This email will allow you to reset your password.