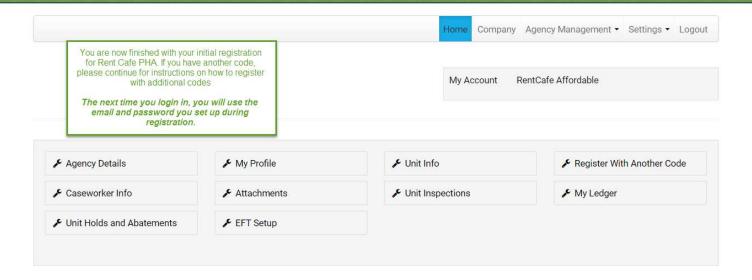

#### Landlord Login

After you log out, it will return you to the login screen. To log back in, simply input your email and password you just set up. There is no need to go back through the registration process.