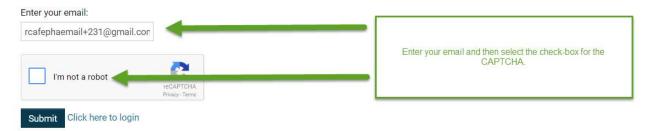

#### Password Retrieval

Enter your email:

rcafephaemail+231@gmail.con

Submit Click here to login

You will see a message in a green box at the top of the screen informing you that an email has been sent. This email will allow you to reset your password.